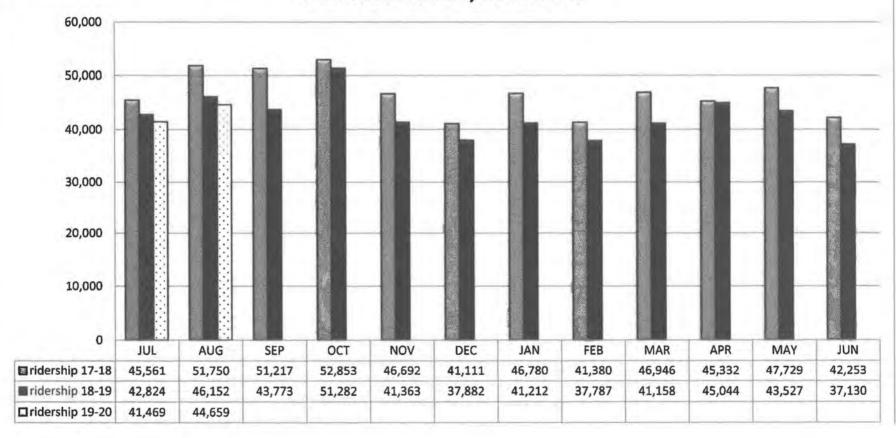

--|-------------|-------------|-------------|-------------|-------------|-------------|-------------|-------------|
| TransBay LYNX    | 15        | 144       | 200       | 196       | 102       | 36        | 8           | 12          | 17          | 27          | 61          | 173         | 141         | 201         | 128         | 68          | 14          |
| Total Passengers | 15        | 144       | 200       | 196       | 102       | 36        | 8           | 12          | 17          | 27          | 61          | 173         | 141         | 201         | 128         | 68          | 14          |

21:00-21:59
TransBay LYNX 9
Total Passengers 9

8/28/2019

Date:

Distrubution by Time of Day - WestCAT Express

Total Lynx





## WESTCAT EXPRESS RIDERSHIP Includes Routes J, JX and JPX



## Preventable Accidents per Miles Driven in 12 Month Period

#### August-19

|     | Miles     | Accidents | Frequency 12<br>Month Period |
|-----|-----------|-----------|------------------------------|
| FR  | 1,920,249 | 21        | 91,440                       |
| DAR | 227,335   | 2         | 113,668                      |

FR=Fixed Route, Martinez Link, Transbay, & Express DAR=Dial-A-Ride

|     |         | Non-Prev  | entable |           | Preventable |           |         |           |  |  |  |
|-----|---------|-----------|---------|-----------|-------------|-----------|---------|-----------|--|--|--|
|     | 1       | Month     | F       | YTD       | Mo          | nth       | FYTD    |           |  |  |  |
|     | Current | Last Year | Current | Last Year | Current     | Last Y