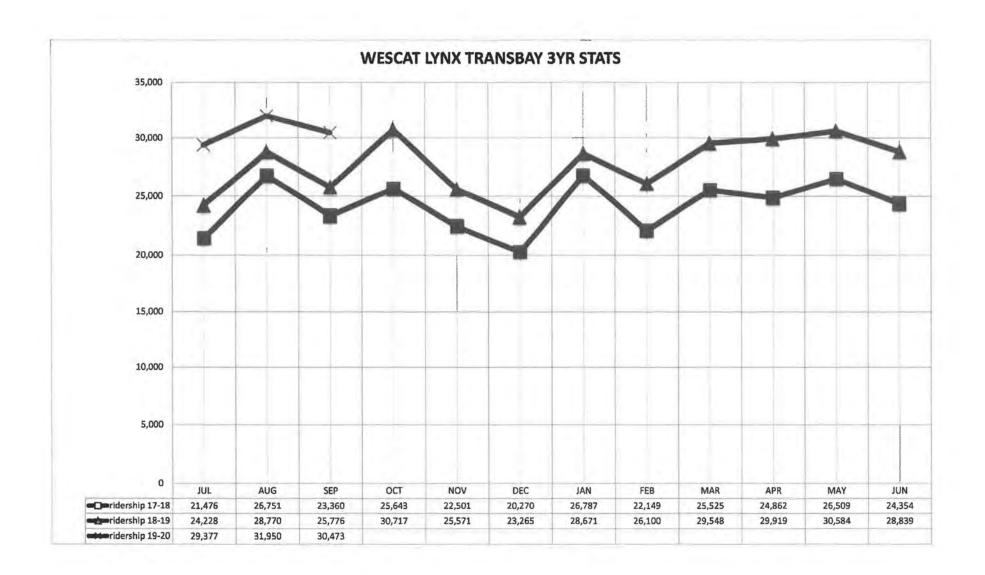

Route JPX Weekday    | 11,774   | 12,252   | 4.1      | 37,743              | 36,964   | -2.1                        | 14.0      | 13.6     | -2.5     | 13.5                | 12,9     | -4.6     |
| Route JX Weekday     | 7,156    | 7,425    | 3.8      | 22,215              | 20,979   | -5.6                        | 17.8      | 17.5     | -1.7     | 16.8                | 15.6     | -7,2     |
| Route LYNX Weekday   | 25,776   | 30,473   | 18.2     | 78,491              | 91,800   | 17.0                        | 17.9      | 20.1     | 12.3     | 16.5                | 18.9     | 14.7     |
| Total System-Wide    | 101,477  | 110,049  | 8.4      | 296,565             | 311,048  | 4.9                         | 12.0      | 12.4     | 3,4      | 10.7                | 11.0     | 2.8      |







#### Distrubution by Time of Day - Fixed Route

Date:

9/19/2019

| Total Passengers | 20        | 91        | 203       | 130       | 71        | 54          | 59          | 66          | 86        | 124       | 214       | 135       | 98        | 66        | 63        | 15        | 2         |
|------------------|-----------|-----------|-----------|-----------|-----------|-------------|-------------|-------------|-----------|-----------|-----------|-----------|-----------|-----------|-----------|-----------|-----------|
| Martinez Link    | 0         | 15        | 5         | 22        | 18        | 7           | 4           | 7           | 2         | 4         | 15        | 7         | 9         | 4         | 2         | 0         |           |
| C3               | 0         | 0