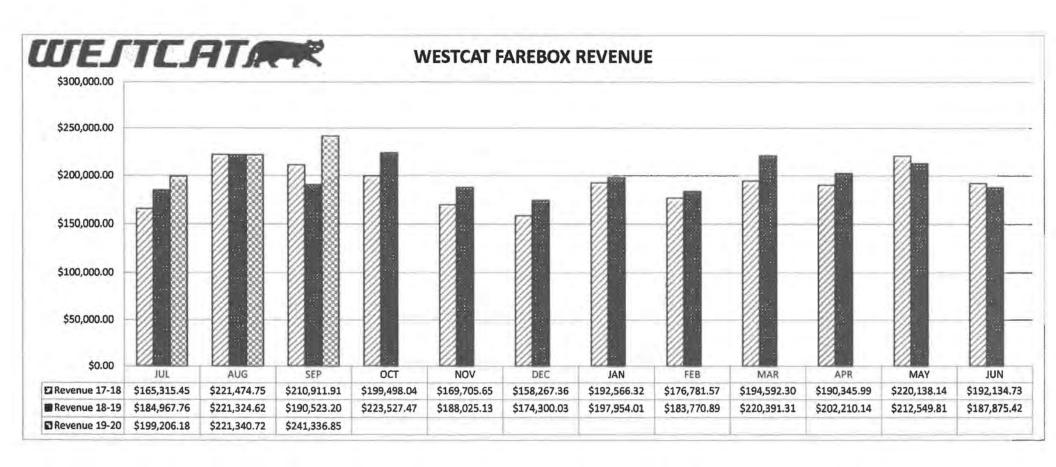

pass2Class)                                     | \$        | 8,000.00              | \$   | 14,000.00  |    |             |    |              | \$  | 8,000.00   |
| Subtotal Billings                                                        | \$        | 183,274.55            | \$   | 486,311.22 | \$ | 202.00      | \$ | 106,966.27   | \$  | 76,106.28  |
| Total Passenger Revenue                                                  | \$        | 241,336.85            | \$   | 661,883.75 | \$ | 3,146.59    | \$ | 126,993.07   | \$  | 111,197.19 |

|                                   | Monthly System Total | CYTD |            |  |
|-----------------------------------|----------------------|------|------------|--|
| Total Passenger Revenue Last Year | \$ 190,523.20        | \$   | 596,965.71 |  |



### Preventable Accidents per Miles Driven in 12 Month Period

#### September-19

|     | Miles     | Accidents | Frequency 12<br>Month Period |
|-----|-----------|-----------|------------------------------|
| FR  | 1,930,323 | 24        | 80,430                       |
| DAR | 225.957   | 2         | 112.979                      |

FR=Fixed Route, Martinez Link, Transbay, & Express DAR=Dial-A-Ride

|     |         | Non-Prev  | entable |           | 0       | Prever    | table   |           |  |
|-----|---------|-----------|---------|-----------|---------|-----------|---------|-----------|--|
|     | h       | /lonth    | F       | YTD       | Mo      | nth       | FYTD    |           |  |
|     | Current | Last Year |  |
| FR  | 1       | 1         | 4       | 1         | 4       | 1