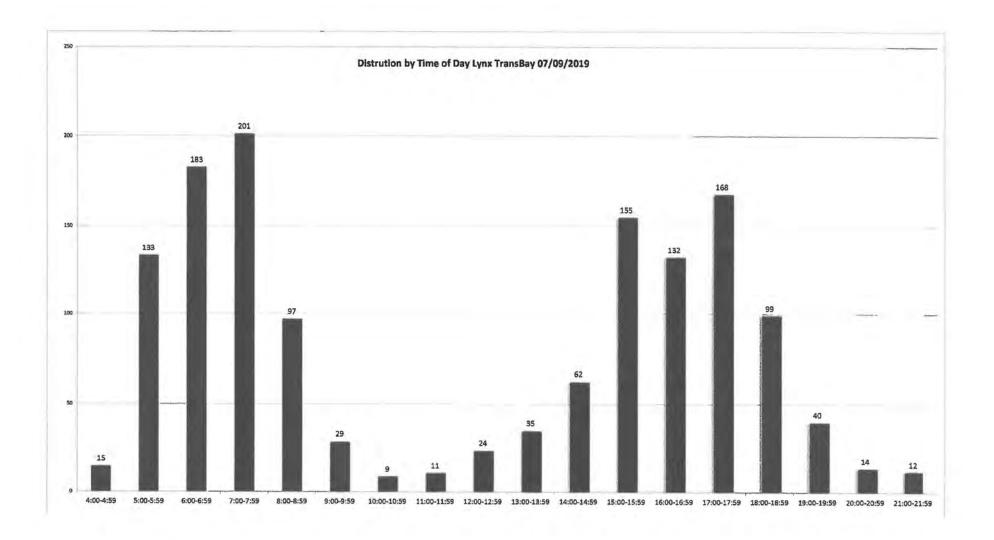

| 23,446   | 22,831   | -2.6     | 23,446   | 22,831    | -2.6     | 12.7     | 12.1     | -4.2         | 12.7       | 12.1      | -4.2     |
| Route JPX Weekday  | 12,703   | 12,191   | -4.0     | 12,703   | 12,191    | -4.0     | 13.6     | 12.4     | -9,2         | 13.6       | 12.4      | -9.2     |
| Route JX Weekday   | 6,675    | 6,447    | -3.4     | 6,675    | 6,447     | -3.4     | 15.2     | 14.0     | -8.0         | 15.2       | 14.0      | -8.0     |
| Route LYNX Weekday | 24,228   | 29,377   | 21.3     | 24,228   | 29,377    | 21.3     | 15.3     | 17.6     | 14.9         | 15.3       | 17.6      | 14.9     |
| Total System-Wide  | 91,292   | 96,059   | 5.2      | 91,292   | 96,059    | 5.2      | 9.9      | 10.0     | 0.7          | 9.9        | 10.0      | 0.7      |







Distrubution by Time of Day - Fixed Route

Date:

7/9/2019

| Total Passengers | 18        | 48        | 99        | 77        | 73        | 65          | 71          | 75          | 73        | 65        | 90        | 104       | 83        | 70        | 43        | 11        | 3         |
|------------------|-----------|-----------|-----------|-----------|-----------|-------------|-------------|-------------|-----------|-----------|-----------|-----------|-----------|-----------|-----------|-----------|-----------|
| Martinez Link    | 0         | 9         | 14        | 12        | 10        | 6           | 3           | 1           | 7         | 3         | 11        | 12        | 12        | 5         | 1         | 0         |           |
| C3               | 0         | 0