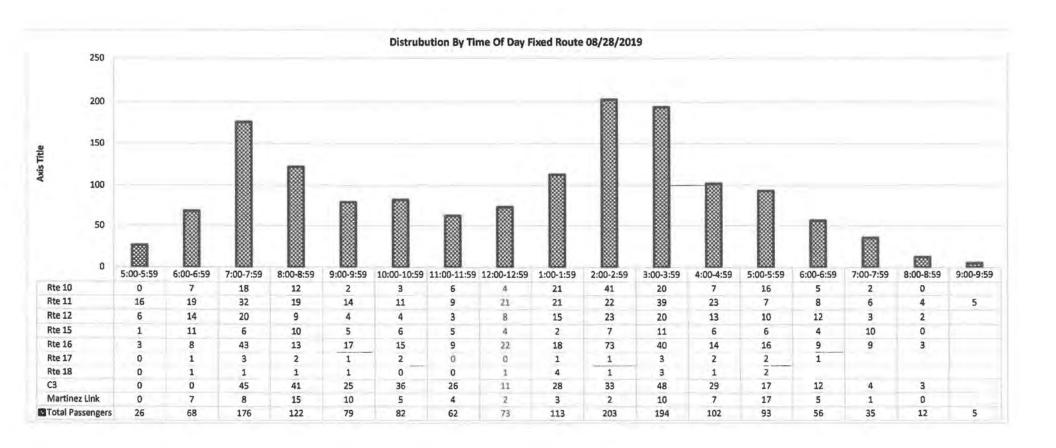

| 8         | 6         | 4         | 5         |
| Rte 10           | 0         | 7         | 18        | 12        | 2         | 3           | 6           | 4           | 21        | 41        | 20        | 7         | 16        | 5         | 2         | 0         |           |
|                  | 5:00-5:59 | 6:00-6:59 | 7:00-7:59 | 8:00-8:59 | 9:00-9:59 | 10:00-10:59 | 11:00-11:69 | 12:00-12:59 | 1:00-1:59 | 2:00-2:59 | 3:00-3:59 | 4:00-4:59 | 5:00-5:59 | 6:00-6:59 | 7:00-7:59 | 8:00-8:59 | 9:00-9:59 |

| Total Route 10 | 164  |
|----------------|------|
| Total Route 11 | 276  |
| Total Route 12 | 166  |
| Total Route 15 | 94   |
| Total Route 16 | 312  |
| Total Route 17 | 19   |
| Total Route 18 | 16   |
| Total C3       | 358  |
| Martinez Link  | 96   |
| Total          | 1501 |



#### Date: 8/28/2019 4:00-4:59 5:00-5:59 6:00-6:59 7:00-7:59 8:00-8:59 9:00-9:59 10:00-10:59 11:00-11:59 12:00-12:59 13:00-13:59 14:00-14:59 15:00-15:59 16:00-16:59 17:00-17:59 18:00-18:59 19:00-19:59 20:00-20:59 JX JPX Total Passengers 21:00-21:59 22:00-22:59 23:00-23:59 24:00-24:59 JX JPX Total Passengers JX JPX J Total Distrubution by Time of Day -Lynx Transbay

|                  | 4:00-4:59 | 5:00-5:59 | 6:00-6:59 | 7:00-7:59 | 8:00-8:59 | 9:00-9:59 | 10:00-10:59 | 11:00-11:59 | 12:00-12:59 | 13:00-13:59 | 14:00-14:59 | 15:00-15:59 | 16:00-16:59 | 17:00-17:59 | 18:00-18:59 | 19:00-19:59 | 20:00-20:59 |
|------------------|-----------|-----------|-----------|-----------|-----------|-----------|-------------|-------------|-------------|-------------|-------------|-------------|-------