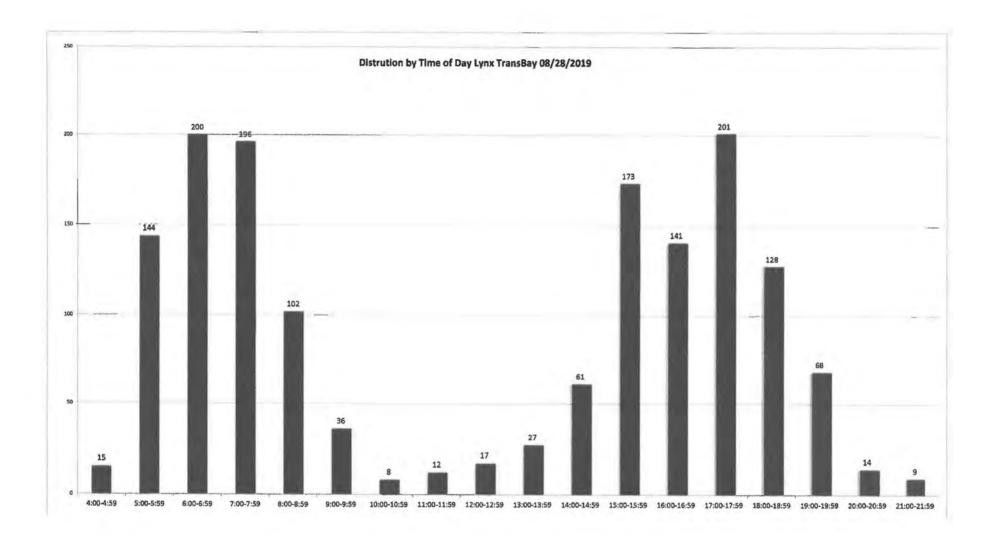

J Total      | 24,502   | 25,031   | 2.2      | 47,948   | 47,862    | -0.2     | 12.7     | 13.1     | 3.0        | 12.7       | 12.6      | -0.6     |
| Route JPX Weekday  | 13,266   | 12,521   | -5.6     | 25,969   | 24,712    | -4.8     | 13.0     | 12.7     | -2.1       | 13.3       | 12.6      | -5.6     |
| Route JX Weekday   | 8,384    | 7,107    | -15.2    | 15,059   | 13,554    | -10.0    | 17,4     | 15,4     | -11.5      | 16.4       | 14.7      | -10.1    |
| Route LYNX Weekday | 28,487   | 31,950   | 12.2     | 52,715   | 61,327    | 16.3     | 16.4     | 19.2     | 16.9       | 15.9       | 18.4      | 15.8     |
| Total System-Wide  | 103,796  | 104,940  | 1.1      | 195,088  | 200,999   | 3.0      | 10.5     | 10.9     | 3,9        | 10.2       | 10.4      | 2.3      |







#### Distrubution by Time of Day - Fixed Route

Date:

8/28/2019

| Total Passengers | 26        | 68        | 176       | 122       | 79        | 82          | 62          | 73          | 113       | 203       | 194       | 102       | 93        | 56        | 35        | 12        | 5         |
|------------------|-----------|-----------|-----------|-----------|-----------|-------------|-------------|-------------|-----------|-----------|-----------|-----------|-----------|-----------|-----------|-----------|-----------|
| Martinez Link    | 0         | 7         | 8         | 15        | 10        | 5           | 4           | 2           | 3         | 2         | 10        | 7         | 17        | 5         | 1         | 0         |           |
| C3               | 0         | 0