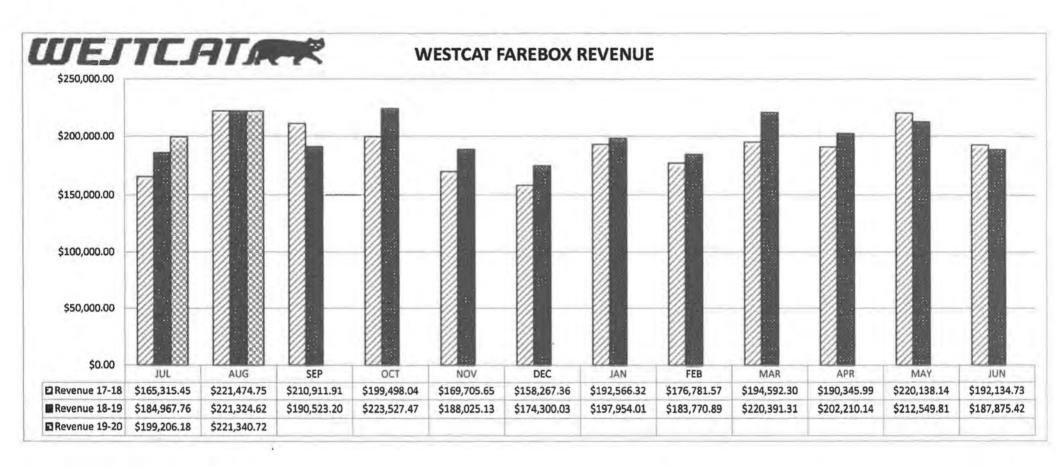

|-----------|-----------|-------------|-------------|-------------|-------------|-------------|-------------|-------------|-------------|-------------|-------------|-------------|
| TransBay LYNX    | 15        | 144       | 200       | 196       | 102       | 36        | 8           | 12          | 17          | 27          | 61          | 173         | 141         | 201         | 128         | 68          | 14          |
| Total Passengers | 15        | 144       | 200       | 196       | 102       | 36        | 8           | 12          | 17          | 27          | 61          | 173         | 141         | 201         | 128         | 68          | 14          |

21:00-21:59
TransBay LYNX 9
Total Passengers 9

8/28/2019

Date:

Distrubution by Time of Day - WestCAT Express

Total Lynx





## WESTCAT EXPRESS RIDERSHIP Includes Routes J, JX and JPX



## Preventable Accidents per Miles Driven in 12 Month Period

#### August-19

|     | Miles     | Accidents | Frequency 12<br>Month Period |
|-----|-----------|-----------|------------------------------|
| FR  | 1,920,249 | 21        | 91,440                       |
| DAR | 227,335   | 2         | 113,668                      |

FR=Fixed Route, Martinez Link, Transbay, & Express DAR=Dial-A-Ride

|     |         | Non-Prev  | entable |           | Preventable |           |         |           |  |  |  |
|-----|---------|-----------|---------|-----------|-------------|-----------|---------|-----------|--|--|--|
|     | 1       | Month     | F       | YTD       | Mo          | nth       | FYTD    |           |  |  |  |
|     |