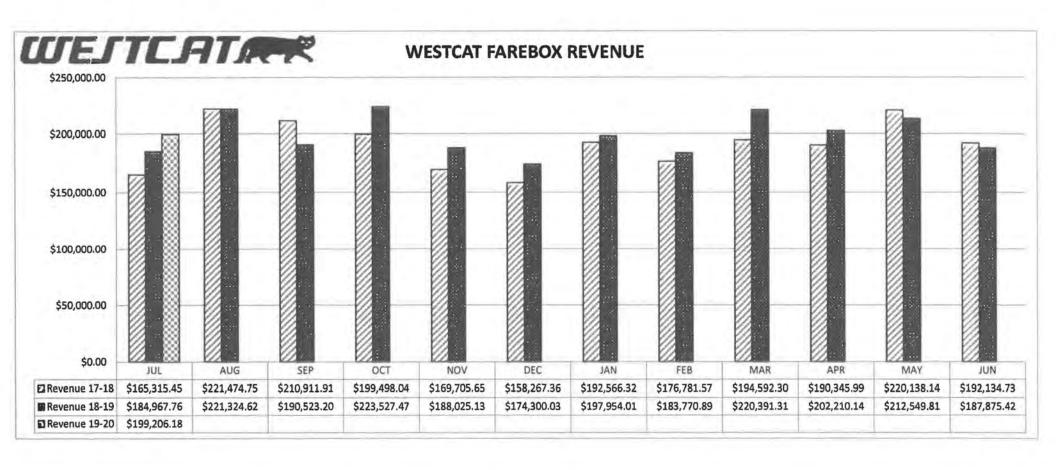

#### 1.0 CONSENT CALENDAR

- 1.1 Approval of Minutes of Regular Board Meeting of July 11, 2019.\*
- 1.2 Approval of Expenditures of September and October, 2019.\*
- 1.3 Receive Contractors Monthly Management Reports for July, August, and September 2019\*