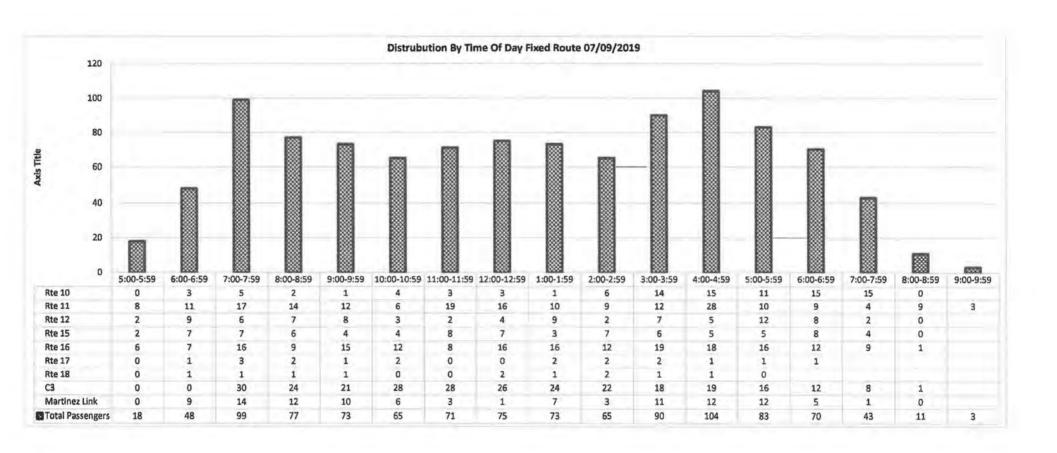

| 9         | 4         | 9         | 3         |
| Rte 10           | 0         | 3         | 5         | 2         | 1         | 4           | 3           | 3           | 1         | 6         | 14        | 15        | 11        | 15        | 15        | 0         |           |
|                  | 5:00-5:59 | 6:00-6:59 | 7:00-7:59 | 8:00-8:59 | 9:00-9:59 | 10:00-10:59 | 11:00-11:59 | 12:00-12:59 | 1:00-1:59 | 2:00-2:59 | 3:00-3:59 | 4:00-4:59 | 5:00-5:59 | 6:00-6:59 | 7:00-7:59 | 8:00-8:59 | 9:00-9:59 |

| Total Route 10 | 98   |
|----------------|------|
| Total Route 11 | 197  |
| Total Route 12 | 86   |
| Total Route 15 | 83   |
| Total Route 16 | 192  |
| Total Route 17 | 18   |
| Total Route 18 | 11   |
| Total C3       | 277  |
| Martinez Link  | 106  |
| Total          | 1068 |



#### 7/9/2019 Date: 4:00-4:59 5:00-5:59 6:00-6:59 7:00-7:59 8:00-8:59 9:00-9:59 10:00-10:59 11:00-11:59 12:00-12:59 13:00-13:59 14:00-14:59 15:00-15:59 16:00-16:59 17:00-17:59 18:00-18:59 19:00-19:59 20:00-20:59 JPX Total Passengers

|                  | 21:00-21:59 | 22:00-22:59 | 23:00-23:59 | 24:00-24:59 |
|------------------|-------------|-------------|-------------|-------------|
| JX               |             |             |             |             |
| JPX              | -           |             | 1 1         |             |
| J                | 21          | 21          | 13          | 0           |
| Total Passengers | 21          | 21          | 13          | 0           |

Distrubution by Time of Day - WestCAT Express

JX 313 JPX 563 J 919 Total 1795

Distrubution by Time