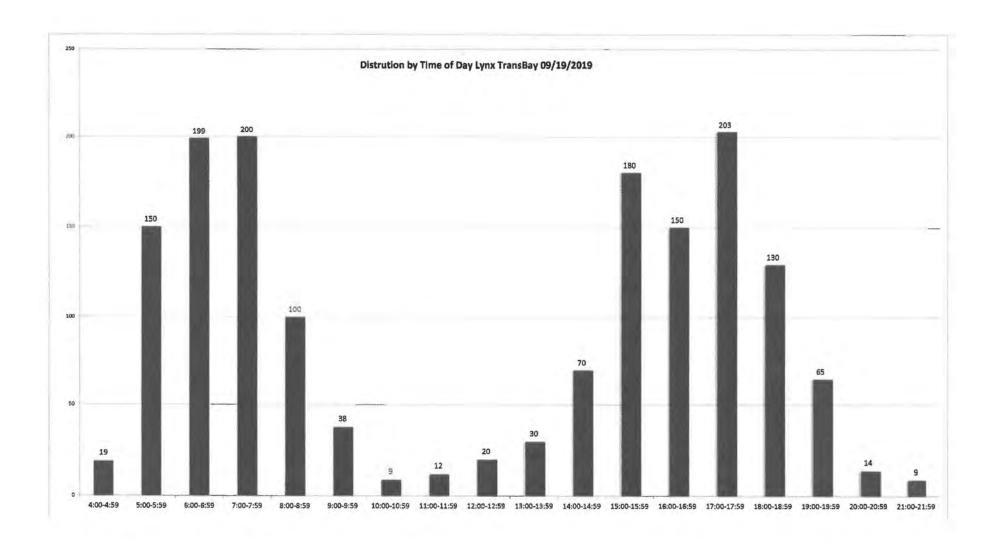

| Route JPX Weekday    | 11,774   | 12,252   | 4.1      | 37,743              | 36,964   | -2.1                        | 14.0      | 13.6     | -2.5     | 13.5                | 12,9     | -4.6     |
| Route JX Weekday     | 7,156    | 7,425    | 3.8      | 22,215              | 20,979   | -5.6                        | 17.8      | 17.5     | -1.7     | 16.8                | 15.6     | -7,2     |
| Route LYNX Weekday   | 25,776   | 30,473   | 18.2     | 78,491              | 91,800   | 17.0                        | 17.9      | 20.1     | 12.3     | 16.5                | 18.9     | 14.7     |
| Total System-Wide    | 101,477  | 110,049  | 8.4      | 296,565             | 311,048  | 4.9                         | 12.0      | 12.4     | 3,4      | 10.7                | 11.0     | 2.8      |







#### Distrubution by Time of Day - Fixed Route

Date:

9/19/2019

| Total Passengers | 20        | 91        | 203       | 130       | 71        | 54          | 59          | 66          | 86        | 124       | 214       | 135       | 98        | 66        | 63        | 15        | 2         |
|------------------|-----------|-----------|-----------|-----------|-----------|-------------|-------------|-------------|-----------|-----------|-----------|-----------|-----------|-----------|-----------|-----------|-----------|
| Martinez Link    | 0         | 15        | 5         | 22        | 18        | 7           | 4           | 7           | 2         | 4         | 15        | 7         | 9         | 4         | 2         | 0         |           |
| C3               | 0         | 0