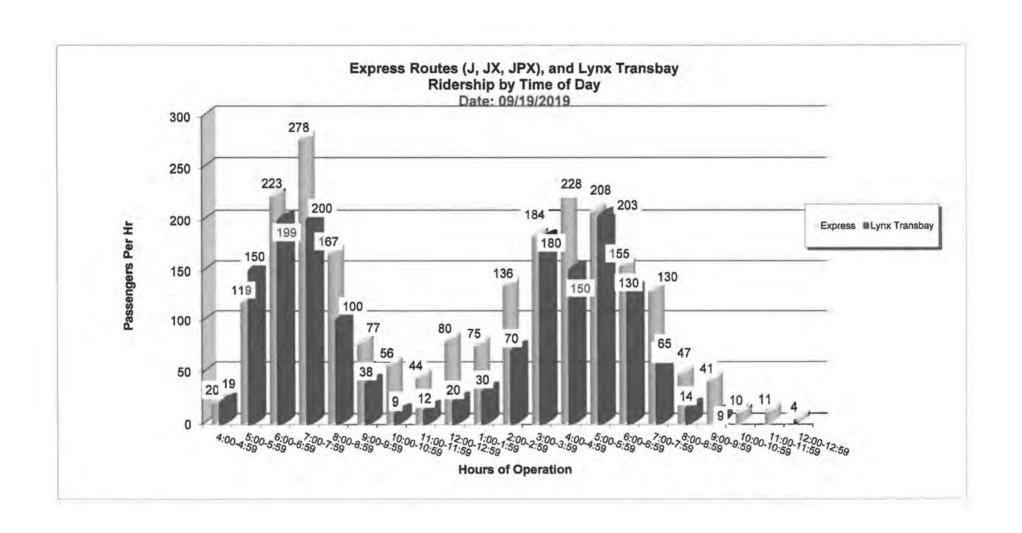

|
| Route JPX Weekday    | 11,774   | 12,252   | 4.1      | 37,743              | 36,964   | -2.1                        | 14.0      | 13.6     | -2.5     | 13.5                | 12,9     | -4.6     |
| Route JX Weekday     | 7,156    | 7,425    | 3.8      | 22,215              | 20,979   | -5.6                        | 17.8      | 17.5     | -1.7     | 16.8                | 15.6     | -7,2     |
| Route LYNX Weekday   | 25,776   | 30,473   | 18.2     | 78,491              | 91,800   | 17.0                        | 17.9      | 20.1     | 12.3     | 16.5                | 18.9     | 14.7     |
| Total System-Wide    | 101,477  | 110,049  | 8.4      | 296,565             | 311,048  | 4.9                         | 12.0      | 12.4     | 3,4      | 10.7                | 11.0     | 2.8      |







#### Distrubution by Time of Day - Fixed Route

Date:

9/19/2019

| Total Passengers | 20        | 91        | 203       | 130       | 71        | 54          | 59          | 66          | 86        | 124       | 214       | 135       | 98        | 66        | 63        | 15        | 2         |
|------------------|-----------|-----------|-----------|-----------|-----------|-------------|-------------|-------------|-----------|-----------|-----------|-----------|-----------|-----------|-----------|-----------|-----------|
| Martinez Link    | 0         | 15        | 5         | 22        | 18        | 7           | 4           | 7           | 2         | 4         | 15        | 7         | 9         | 4         | 2         | 0         |           |
| C3               | 0         | 0