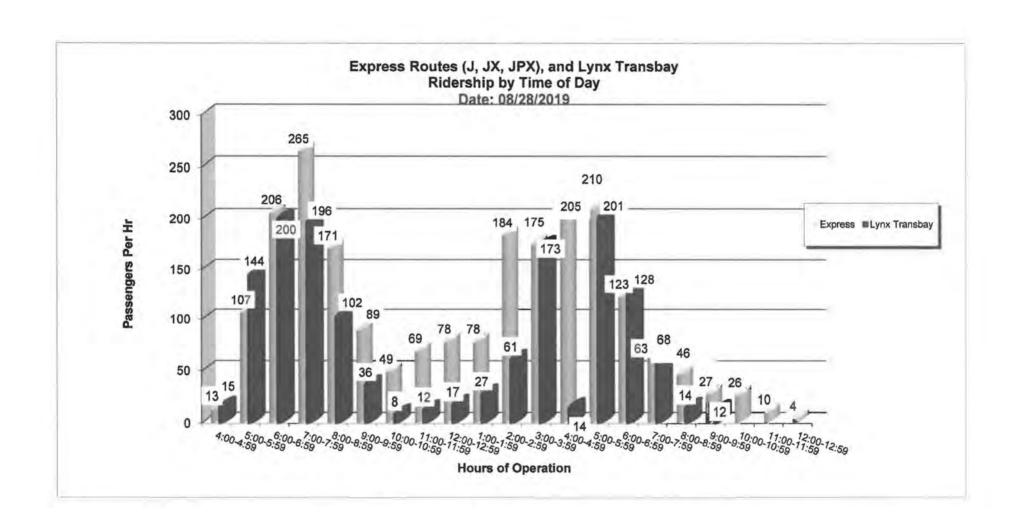

e J Total      | 24,502   | 25,031   | 2.2      | 47,948   | 47,862    | -0.2     | 12.7     | 13.1     | 3.0        | 12.7       | 12.6      | -0.6     |
| Route JPX Weekday  | 13,266   | 12,521   | -5.6     | 25,969   | 24,712    | -4.8     | 13.0     | 12.7     | -2.1       | 13.3       | 12.6      | -5.6     |
| Route JX Weekday   | 8,384    | 7,107    | -15.2    | 15,059   | 13,554    | -10.0    | 17,4     | 15,4     | -11.5      | 16.4       | 14.7      | -10.1    |
| Route LYNX Weekday | 28,487   | 31,950   | 12.2     | 52,715   | 61,327    | 16.3     | 16.4     | 19.2     | 16.9       | 15.9       | 18.4      | 15.8     |
| Total System-Wide  | 103,796  | 104,940  | 1.1      | 195,088  | 200,999   | 3.0      | 10.5     | 10.9     | 3,9        | 10.2       | 10.4      | 2.3      |







#### Distrubution by Time of Day - Fixed Route

Date:

8/28/2019

| Total Passengers | 26        | 68        | 176       | 122       | 79        | 82          | 62          | 73          | 113       | 203       | 194       | 102       | 93        | 56        | 35        | 12        | 5         |
|------------------|-----------|-----------|-----------|-----------|-----------|-------------|-------------|-------------|-----------|-----------|-----------|-----------|-----------|-----------|-----------|-----------|-----------|
| Martinez Link    | 0         | 7         | 8         | 15        | 10        | 5           | 4           | 2           | 3         | 2         | 10        | 7         | 17        | 5         | 1         | 0         |           |
| C3               | 0         | 0