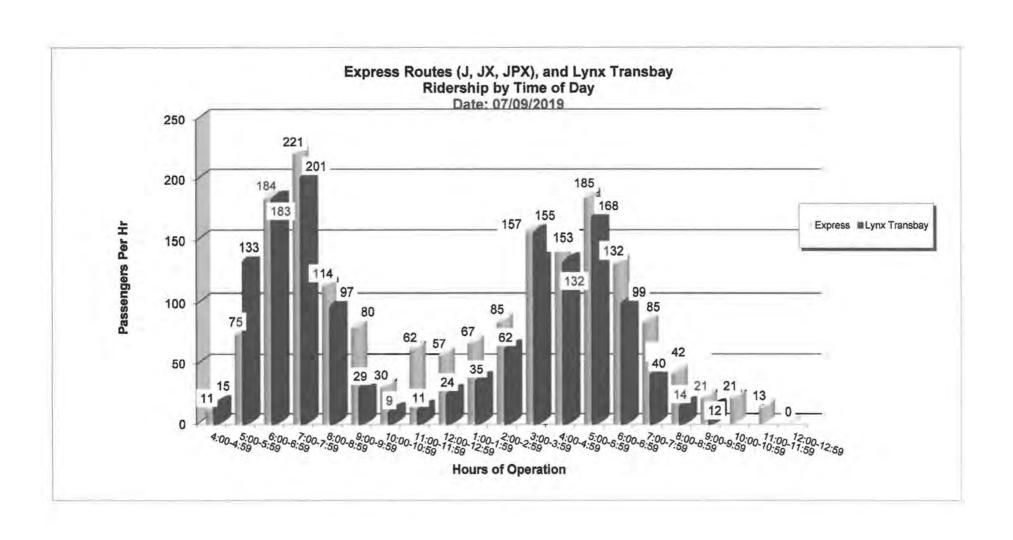

| 23,446   | 22,831   | -2.6     | 23,446   | 22,831    | -2.6     | 12.7     | 12.1     | -4.2         | 12.7       | 12.1      | -4.2     |
| Route JPX Weekday  | 12,703   | 12,191   | -4.0     | 12,703   | 12,191    | -4.0     | 13.6     | 12.4     | -9,2         | 13.6       | 12.4      | -9.2     |
| Route JX Weekday   | 6,675    | 6,447    | -3.4     | 6,675    | 6,447     | -3.4     | 15.2     | 14.0     | -8.0         | 15.2       | 14.0      | -8.0     |
| Route LYNX Weekday | 24,228   | 29,377   | 21.3     | 24,228   | 29,377    | 21.3     | 15.3     | 17.6     | 14.9         | 15.3       | 17.6      | 14.9     |
| Total System-Wide  | 91,292   | 96,059   | 5.2      | 91,292   | 96,059    | 5.2      | 9.9      | 10.0     | 0.7          | 9.9        | 10.0      | 0.7      |







Distrubution by Time of Day - Fixed Route

Date:

7/9/2019

| Total Passengers | 18        | 48        | 99        | 77        | 73        | 65          | 71          | 75          | 73        | 65        | 90        | 104       | 83        | 70        | 43        | 11        | 3         |
|------------------|-----------|-----------|-----------|-----------|-----------|-------------|-------------|-------------|-----------|-----------|-----------|-----------|-----------|-----------|-----------|-----------|-----------|
| Martinez Link    | 0         | 9         | 14        | 12        | 10        | 6           | 3           | 1           | 7         | 3         | 11        | 12        | 12        | 5         | 1         | 0         |           |
| C3               | 0         | 0