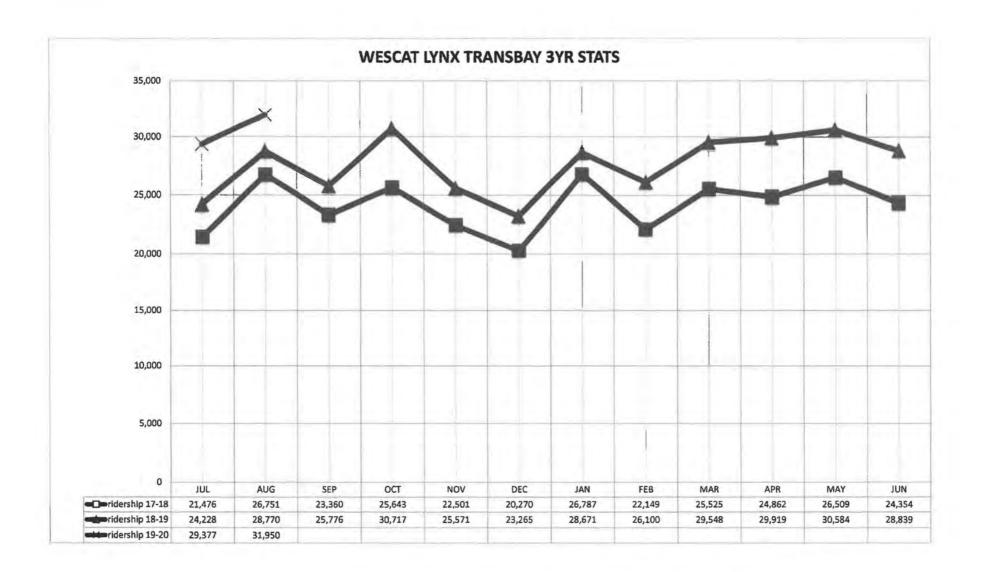

Total      | 24,502   | 25,031   | 2.2      | 47,948   | 47,862    | -0.2     | 12.7     | 13.1     | 3.0        | 12.7       | 12.6      | -0.6     |
| Route JPX Weekday  | 13,266   | 12,521   | -5.6     | 25,969   | 24,712    | -4.8     | 13.0     | 12.7     | -2.1       | 13.3       | 12.6      | -5.6     |
| Route JX Weekday   | 8,384    | 7,107    | -15.2    | 15,059   | 13,554    | -10.0    | 17,4     | 15,4     | -11.5      | 16.4       | 14.7      | -10.1    |
| Route LYNX Weekday | 28,487   | 31,950   | 12.2     | 52,715   | 61,327    | 16.3     | 16.4     | 19.2     | 16.9       | 15.9       | 18.4      | 15.8     |
| Total System-Wide  | 103,796  | 104,940  | 1.1      | 195,088  | 200,999   | 3.0      | 10.5     | 10.9     | 3,9        | 10.2       | 10.4      | 2.3      |







#### Distrubution by Time of Day - Fixed Route

Date:

8/28/2019

| Total Passengers | 26        | 68        | 176       | 122       | 79        | 82          | 62          | 73          | 113       | 203       | 194       | 102       | 93        | 56        | 35        | 12        | 5         |
|------------------|-----------|-----------|-----------|-----------|-----------|-------------|-------------|-------------|-----------|-----------|-----------|-----------|-----------|-----------|-----------|-----------|-----------|
| Martinez Link    | 0         | 7         | 8         | 15        | 10        | 5           | 4           | 2           | 3         | 2         | 10        | 7         | 17        | 5         | 1         | 0         |           |
| C3               | 0         | 0