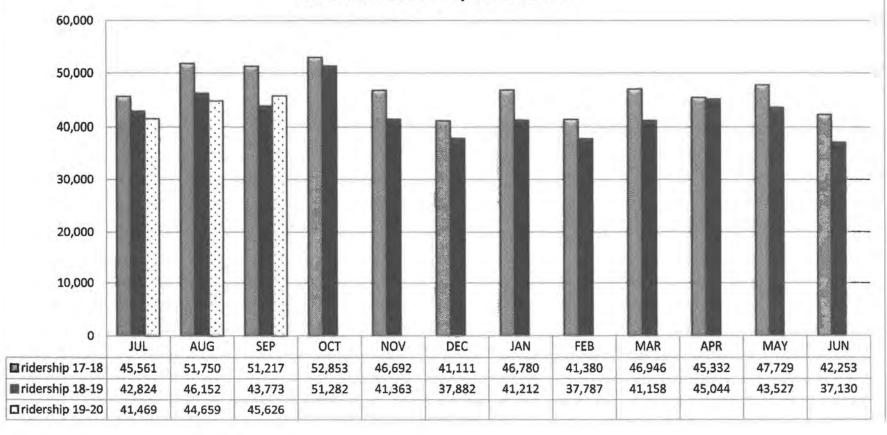

#### 1.0 CONSENT CALENDAR

- 1.1 Approval of Minutes of Regular Board Meeting of July 11, 2019.\*
- 1.2 Approval of Expenditures of September and October, 2019.\*
- 1.3 Receive Contractors Monthly Management Reports for July, August, and September 2019\*