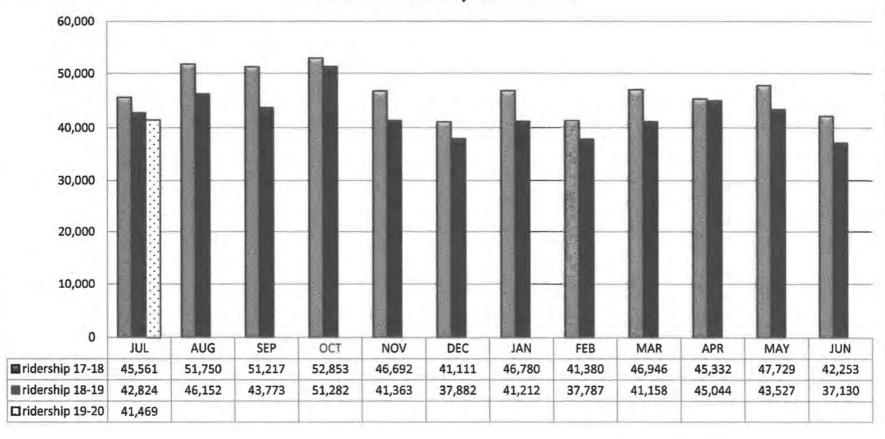

----|-------------|-------------|-------------|-------------|-------------|-------------|
| TransBay LYNX    | 15        | 133       | 183       | 201       | 97        | 29        | 9           | 11          | 24          | 35          | 62          | 155         | 132         | 168         | 99          | 40          | 14          |
| Total Passengers | 15        | 133       | 183       | 201       | 97        | 29        | 9           | 11          | 24          | 35          | 82          | 155         | 132         | 168         | 99          | 40          | 14          |

|                  | 21:00-21:59 |
|------------------|-------------|
| TransBay LYNX    | 12          |
| Total Passengers | 12          |

Total Lynx



## WESTCAT EXPRESS RIDERSHIP Includes Routes J, JX and JPX



#### Preventable Accidents per Miles Driven in 12 Month Period

July-19

|     | Miles     | Accidents | Frequency 12<br>Month Period |
|-----|-----------|-----------|------------------------------|
| FR  | 1,922,404 | 22        | 87,382                       |
| DAR | 228,721   | 1         | 228,721                      |

FR=Fixed Route, Martinez Link, Transbay, & Express DAR=Dial-A-Ride

| - 1 |         | Non-Prev  | entable |           |         | Preven    | table   |           |
|-----|---------|-----------|---------|-----------|---------|-----------|---------|-----------|
|     |         | Month     | F       | YTD       | Mo      | nth       | FY      | TD        |
|     | Current | Last Year |
| FR  | 1       | 0         | 1       | 0         | 1       | 0         | 1       | 0