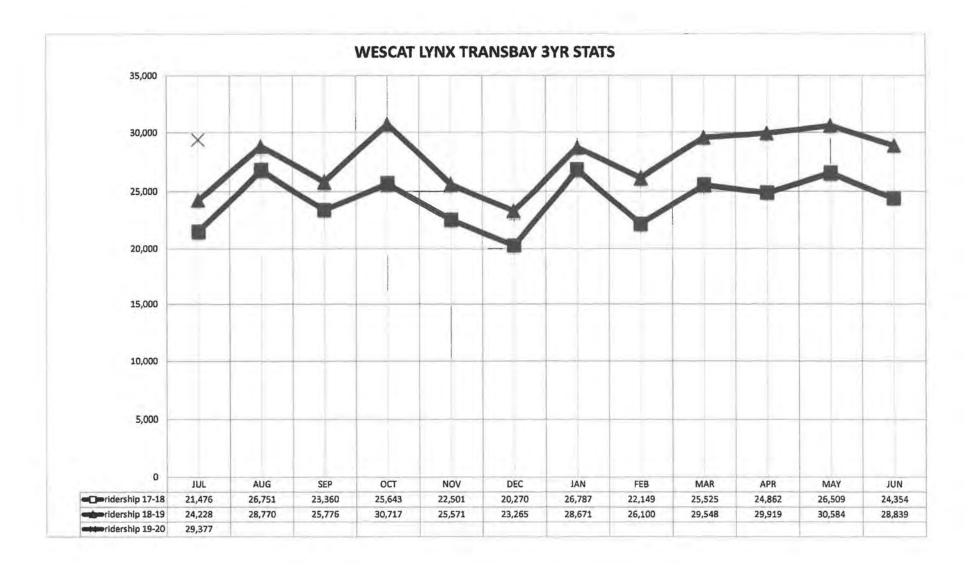

| 23,446   | 22,831   | -2.6     | 23,446   | 22,831    | -2.6     | 12.7     | 12.1     | -4.2         | 12.7       | 12.1      | -4.2     |
| Route JPX Weekday  | 12,703   | 12,191   | -4.0     | 12,703   | 12,191    | -4.0     | 13.6     | 12.4     | -9,2         | 13.6       | 12.4      | -9.2     |
| Route JX Weekday   | 6,675    | 6,447    | -3.4     | 6,675    | 6,447     | -3.4     | 15.2     | 14.0     | -8.0         | 15.2       | 14.0      | -8.0     |
| Route LYNX Weekday | 24,228   | 29,377   | 21.3     | 24,228   | 29,377    | 21.3     | 15.3     | 17.6     | 14.9         | 15.3       | 17.6      | 14.9     |
| Total System-Wide  | 91,292   | 96,059   | 5.2      | 91,292   | 96,059    | 5.2      | 9.9      | 10.0     | 0.7          | 9.9        | 10.0      | 0.7      |







Distrubution by Time of Day - Fixed Route

Date:

7/9/2019

| Total Passengers | 18        | 48        | 99        | 77        | 73        | 65          | 71          | 75          | 73        | 65        | 90        | 104       | 83        | 70        | 43        | 11        | 3         |
|------------------|-----------|-----------|-----------|-----------|-----------|-------------|-------------|-------------|-----------|-----------|-----------|-----------|-----------|-----------|-----------|-----------|-----------|
| Martinez Link    | 0         | 9         | 14        | 12        | 10        | 6           | 3           | 1           | 7         | 3         | 11        | 12        | 12        | 5         | 1         | 0         |           |
| C3               | 0         | 0         |