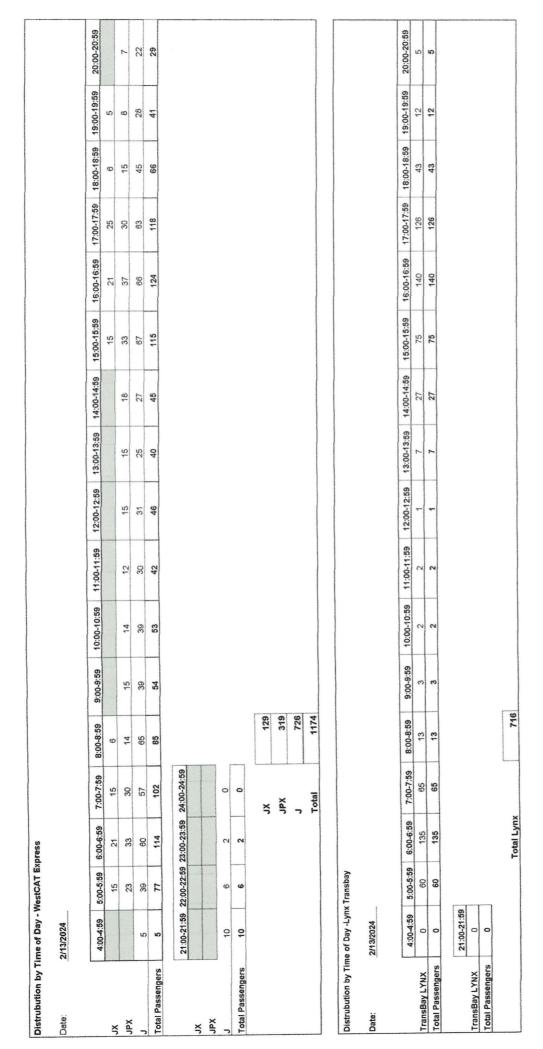

| 35         | 0      | 0      | 36            | 8             | 154                |
|                                                    | 6:300:9                                        | 2       | 4      | 2            | 2         | E          | 0      | 0      |               | 0             | 13                 |
|                                                    | 83.4-05.8                                      | 1       | 4      | 1            |           | 2          |        |        |               |               | œ                  |
| Dat                                                | eltifr elseA                                   | Rte 10  | Rte 11 | Rte 12       | Rte 15    | Rte 16     | Rte 17 | Rte 18 | 2             | Martinez Link | - Total Passengers |

,







### Monthly Management Report Summary

March, FY 23/24

System & Program Summary

|                             | March<br>FY 23/24 | March<br>FY 22/23 | %<br>Change | Year-To-Date<br>FY 23/24 | Year-To-Date<br>FY 22/23 | %<br>Change |
|-----------------------------|-------------------|-------------------|-------------|--------------------------|--------------------------|-------------|
| System Total                |                   |                   |             |                          |                          |             |
| Total Passengers            | 60,394            | 62,861            | -3.9        | 506,668                  | 491,223                  | 3.1         |
| Revenue Passengers          | 56,114            | 54,494            | 3.0         | 453,580