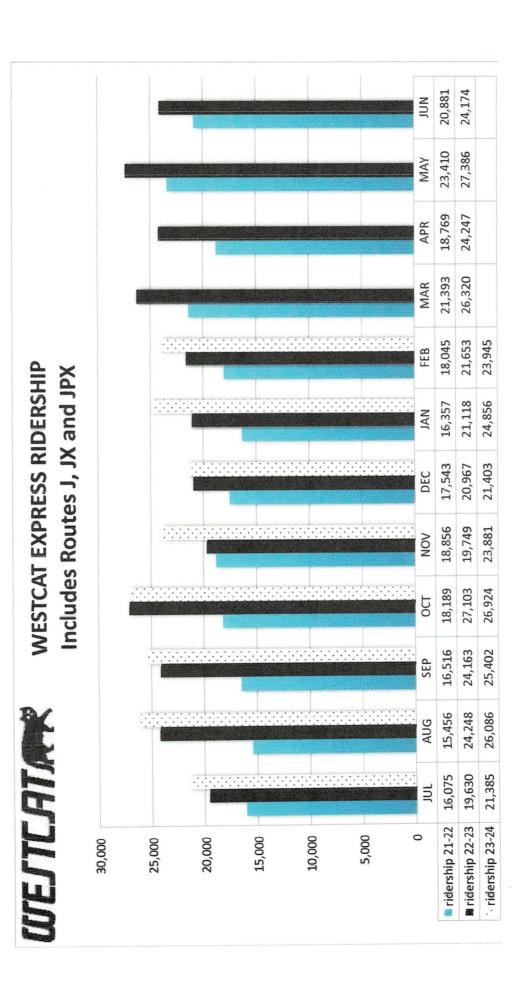

| 35         | 0      | 0      | 36            | 8             | 154                |
|                                                    | 6:300:9                                        | 2       | 4      | 2            | 2         | E          | 0      | 0      |               | 0             | 13                 |
|                                                    | 83.4-05.8                                      | 1       | 4      | 1            |           | 2          |        |        |               |               | œ                  |
| Dat                                                | eltifr elseA                                   | Rte 10  | Rte 11 | Rte 12       | Rte 15    | Rte 16     | Rte 17 | Rte 18 | 2             | Martinez Link | - Total Passengers |

,







### Monthly Management Report Summary

March, FY 23/24

System & Program Summary

|                             | March<br>FY 23/24 | March<br>FY 22/23 | %<br>Change | Year-To-Date<br>FY 23/24 | Year-To-Date<br>FY 22/23 | %<br>Change |
|-----------------------------|-------------------|-------------------|-------------|--------------------------|--------------------------|-------------|
| System Total                |                   |                   |             |                          |                          |             |
| Total Passengers            | 60,394            | 62,861            | -3.9        | 506,668                  | 491,223                  | 3.1         |
| Revenue Passengers          | 56,114            | 54,494            | 3.0         | 453,580