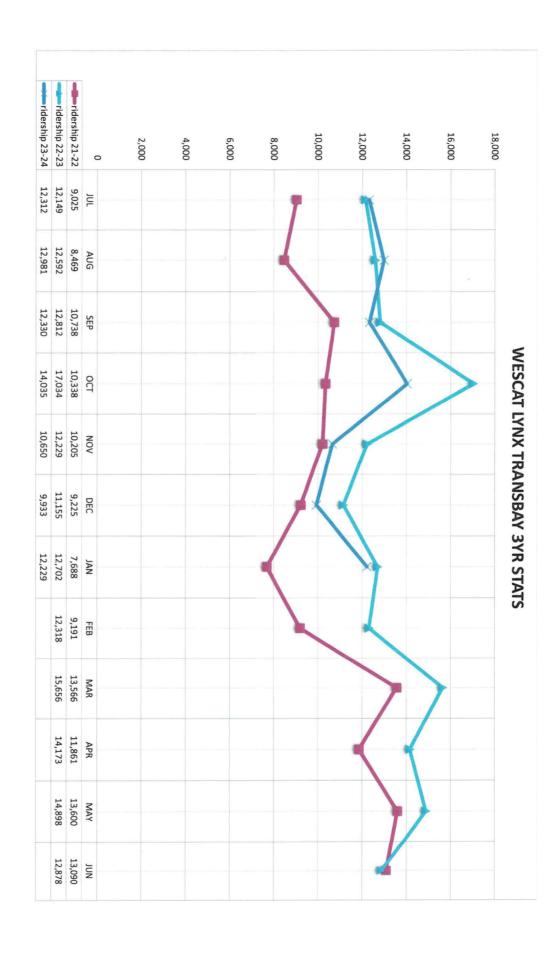

| 3.7      | 7.8      | 7.9               | 0.8      | 8.2                         | 8.0                 | -2.8     |









| Date:                                      | 1/25/2024      | Date: 1/25/2024 |                         |             |           |           |             |             |             |             |