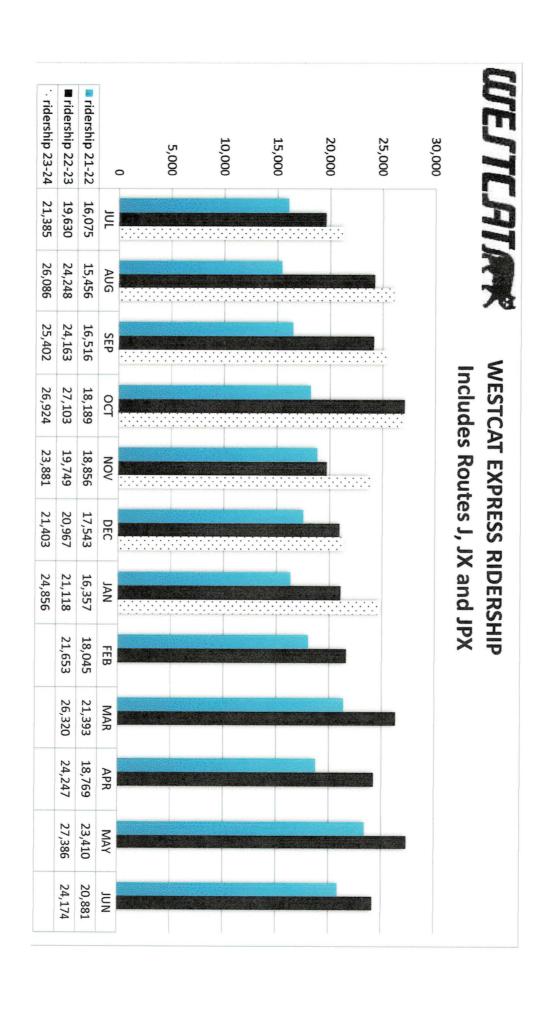

|             |             |             |             |





# **Monthly Management Report Summary**

February, FY 23/24 System & Program Summary

|                             | February<br>FY 23/24