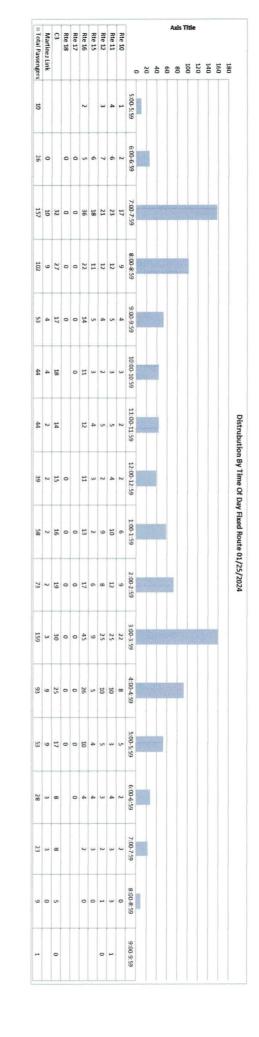

| 3.7      | 7.8      | 7.9               | 0.8      | 8.2                         | 8.0                 | -2.8     |









| Date:                                      | 1/25/2024      | Date: 1/25/2024 |                         |             |           |           |             |             |             |             |