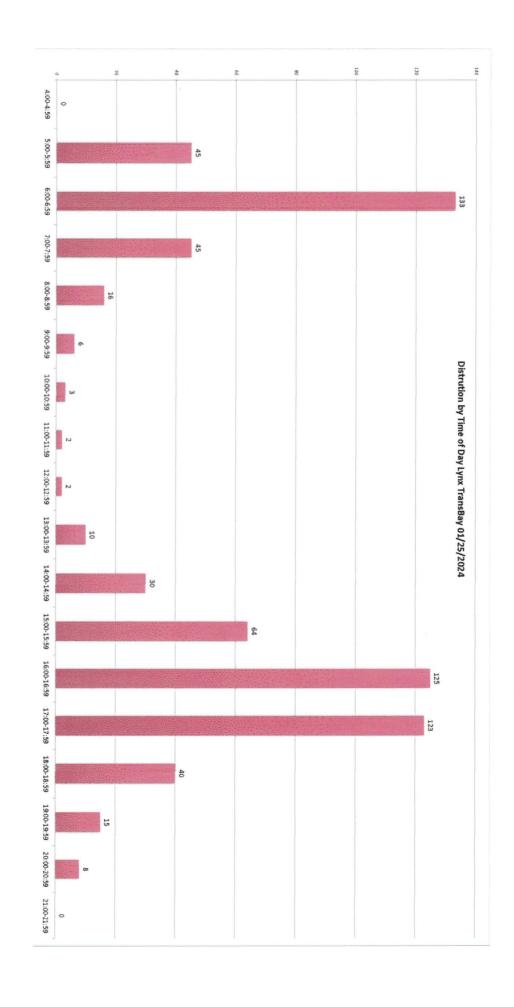

| 3.7      | 7.8      | 7.9               | 0.8      | 8.2                         | 8.0                 | -2.8     |









| Date:                                      | 1/25/2024      | Date: 1/25/2024 |                         |             |           |           |             |             |             |             |