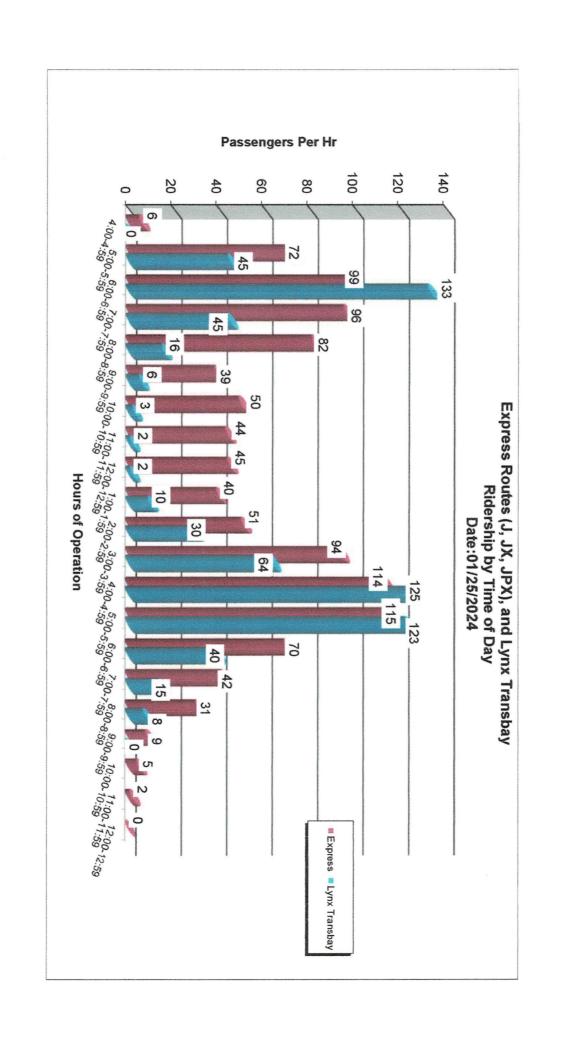

| 3.7      | 7.8      | 7.9               | 0.8      | 8.2                         | 8.0                 | -2.8     |









| Date:                                      | 1/25/2024      | Date: 1/25/2024 |                         |             |           |           |             |             |             |             |