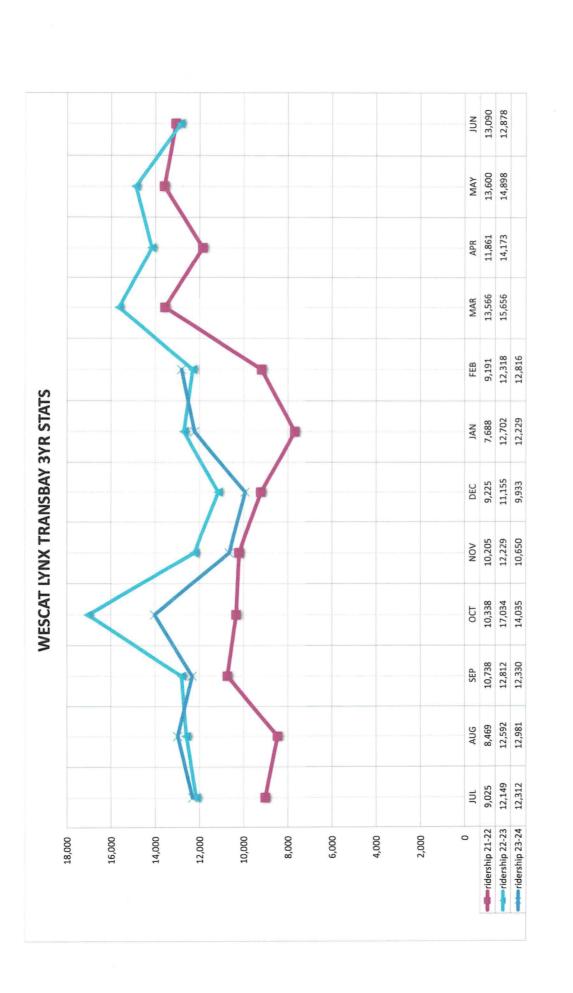

|
| Route JPX Weekday  | 7,023    | 6,227    | -11.3    | 60,614   | 52,393              | -13.6    | 12.3     | 10.4     | -15.4      | 12.3                        | 10.6                | -13.9    |
| Route JX Weekday   |          | 2,010    |          |          | 14,813              | o mark   |          | 5.6      |            |                             | 5.1                 |          |
| Route LYNX Weekday | 12,318   | 12,816   | 4.0      | 102,991  | 97,317              | -5.5     | 12.7     | 12.4     | -2.2       | 12.2                        | 11.3                | -6.8     |
| Total System-Wide  | 51,445   | 55,258   | 7.4      | 428,362  | 446,274             | 4.2      | 8.5      | 8.0      | -6.2       | 8.2                         | 8.0                 | -3.2     |







| Date: 2/13/2024  |           |           |                |           |           |             |             |             |           |           |           |           |           |           |           |           |           |
|------------------|-----------|-----------|----------------|-----------|-----------|-------------|-------------|-------------|-----------|-----------|-----------|-----------|-----------|-----------|-----------|-----------|-----------|
|                  | 5:00-5:59 | 6:00-6:59 | 7:00-7:59      | 8:00-8:59 | 9:00-9:59 | 10:00-10:59 | 11:00-11:59 | 12:00-12:59 | 1:00-1:59 | 2:00-2:59 | 3:00-3:59 | 4:00-4:59 | 5:00-5:59 | 6:00-6:59 | 7:00-7:59 | 8:00-8:59 | 9:00-9:59 |
| Rte 10           | -         | 2         | 20             | 10        | 2         | 2