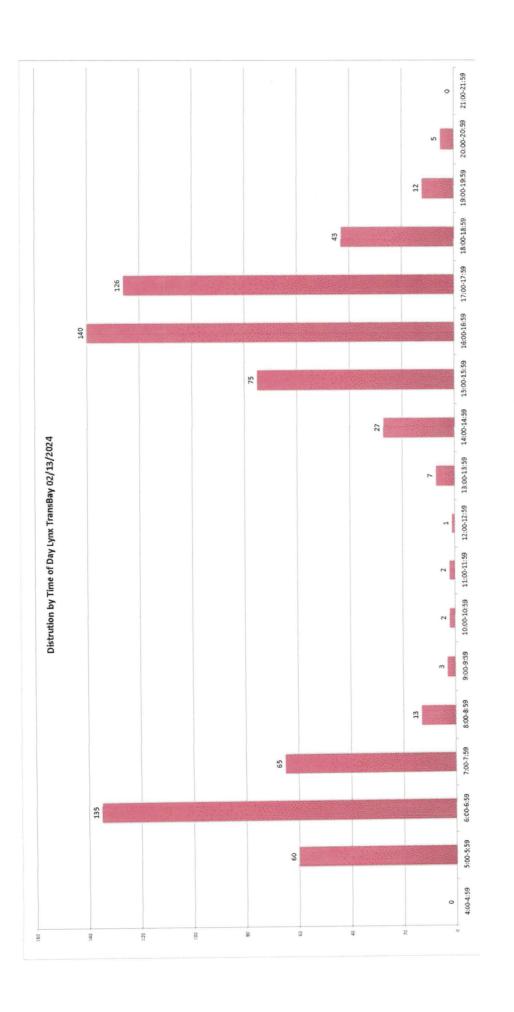

|
| Route JPX Weekday  | 7,023    | 6,227    | -11.3    | 60,614   | 52,393              | -13.6    | 12.3     | 10.4     | -15.4      | 12.3                        | 10.6                | -13.9    |
| Route JX Weekday   |          | 2,010    |          |          | 14,813              | o mark   |          | 5.6      |            |                             | 5.1                 |          |
| Route LYNX Weekday | 12,318   | 12,816   | 4.0      | 102,991  | 97,317              | -5.5     | 12.7     | 12.4     | -2.2       | 12.2                        | 11.3                | -6.8     |
| Total System-Wide  | 51,445   | 55,258   | 7.4      | 428,362  | 446,274             | 4.2      | 8.5      | 8.0      | -6.2       | 8.2                         | 8.0                 | -3.2     |







| Date: 2/13/2024  |           |           |                |           |           |             |             |             |           |           |           |           |           |           |           |           |           |
|------------------|-----------|-----------|----------------|-----------|-----------|-------------|-------------|-------------|-----------|-----------|-----------|-----------|-----------|-----------|-----------|-----------|-----------|
|                  | 5:00-5:59 | 6:00-6:59 | 7:00-7:59      | 8:00-8:59 | 9:00-9:59 | 10:00-10:59 | 11:00-11:59 | 12:00-12:59 | 1:00-1:59 | 2:00-2:59 | 3:00-3:59 | 4:00-4:59 | 5:00-5:59 | 6:00-6:59 | 7:00-7:59 | 8:00-8:59 | 9:00-9:59 |
| Rte 10           | -         | 2         | 20             | 10        | 2         | 2