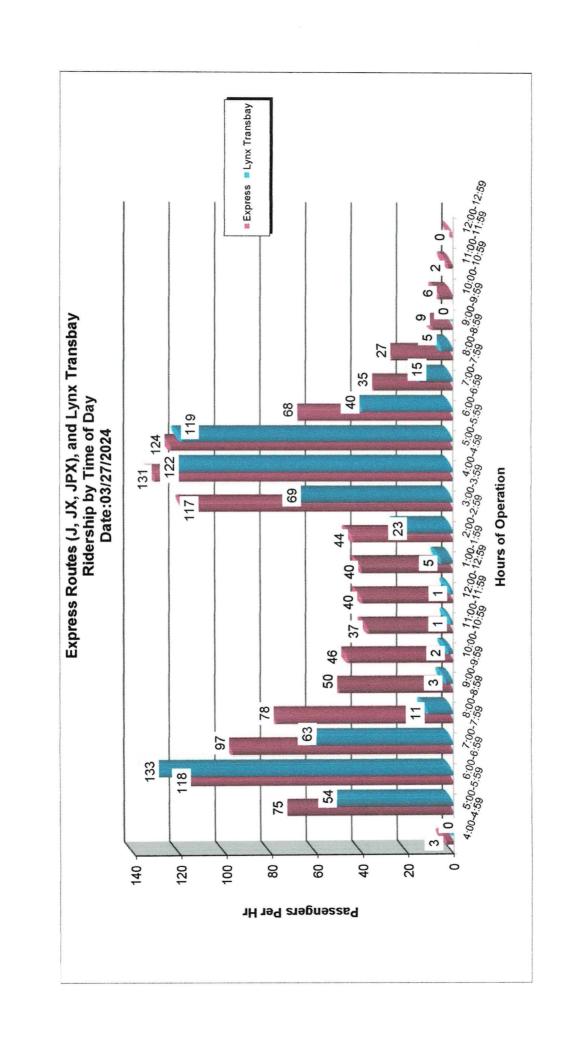

Route JPX Weekday  | 998'6    | 6,602    | -29.5      | 086'69   | 58,995              | -15.7    | 13.6     | 10.5     | -22.5      | 12.5                        | 10.6                | -15.1    |
| Route JX Weekday   |          | 2,237    |            |          | 17,050              |          |          | 6.0      |            |                             | 5.2                 |          |
| Route LYNX Weekday | 15,656   | 12,668   | -19.1      | 118,647  | 109,985             | -7.3     | 13.2     | 11.7     | -11.3      | 12.3                        | 11.4                | -7.4     |
| Total System-Wide  | 62,861   | 60,394   | -3.9       | 491,223  | 206,668             | 3.1      | 8.8      | 8.2      | -7.4       | 8.3                         | 8.0                 | -3.7     |







|                  |           |           | -              | CONTRACTOR |           | THE REAL PROPERTY AND ADDRESS OF THE PERSON NAMED IN COLUMN TWO |             |             |           |           | And the second s |           |           |           |           |           |           |
|------------------|-----------|-----------|----------------|-----------------------------------------------------------------------------------------------------------------------------------------------------------------------------------------------------------------------------------------------------------------------------------------------------------------------------------------------------------------------------------------------------------------------------------------------------