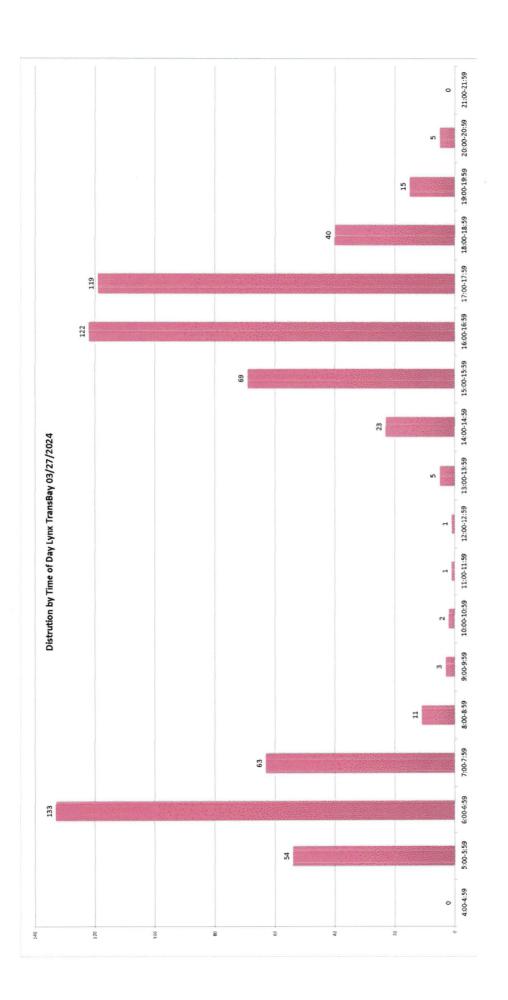

oute JPX Weekday  | 998'6    | 6,602    | -29.5      | 086'69   | 58,995              | -15.7    | 13.6     | 10.5     | -22.5      | 12.5                        | 10.6                | -15.1    |
| Route JX Weekday   |          | 2,237    |            |          | 17,050              |          |          | 6.0      |            |                             | 5.2                 |          |
| Route LYNX Weekday | 15,656   | 12,668   | -19.1      | 118,647  | 109,985             | -7.3     | 13.2     | 11.7     | -11.3      | 12.3                        | 11.4                | -7.4     |
| Total System-Wide  | 62,861   | 60,394   | -3.9       | 491,223  | 206,668             | 3.1      | 8.8      | 8.2      | -7.4       | 8.3                         | 8.0                 | -3.7     |







|                  |           |           | -              | CONTRACTOR |           | THE REAL PROPERTY AND ADDRESS OF THE PERSON NAMED IN COLUMN TWO |             |             |           |           | And the second s |           |           |           |           |           |           |
|------------------|-----------|-----------|----------------|-------------------------------------------------------------------------------------------------------------------------------------------------------------------------------------------------------------------------------------------------------------------------------------------------------------------------------------------------------------------------------------------------------------------------------------------------------