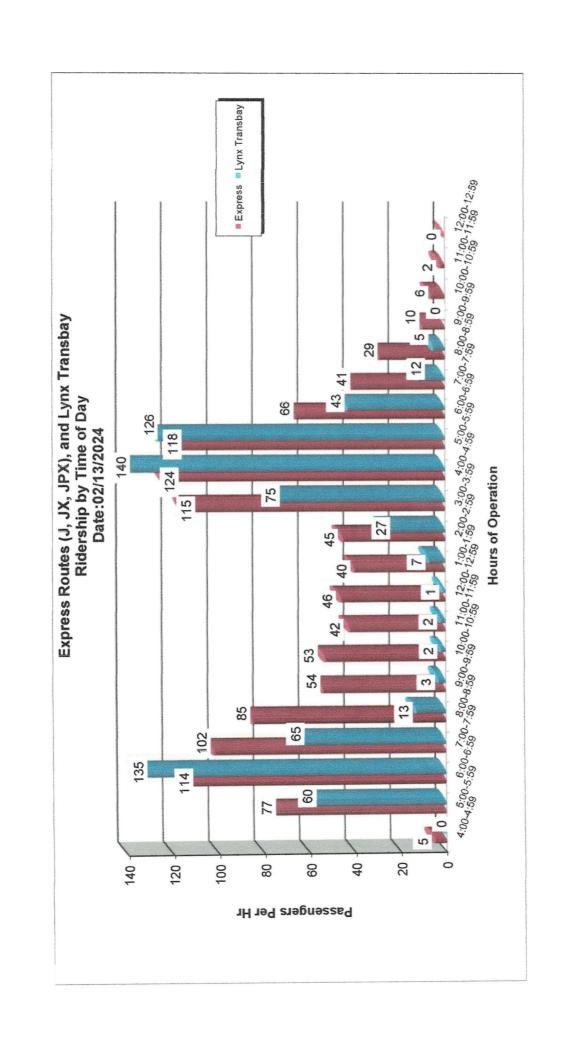

|
| Route JPX Weekday  | 7,023    | 6,227    | -11.3    | 60,614   | 52,393              | -13.6    | 12.3     | 10.4     | -15.4      | 12.3                        | 10.6                | -13.9    |
| Route JX Weekday   |          | 2,010    |          |          | 14,813              | o mark   |          | 5.6      |            |                             | 5.1                 |          |
| Route LYNX Weekday | 12,318   | 12,816   | 4.0      | 102,991  | 97,317              | -5.5     | 12.7     | 12.4     | -2.2       | 12.2                        | 11.3                | -6.8     |
| Total System-Wide  | 51,445   | 55,258   | 7.4      | 428,362  | 446,274             | 4.2      | 8.5      | 8.0      | -6.2       | 8.2                         | 8.0                 | -3.2     |







| Date: 2/13/2024  |           |           |                |           |           |             |             |             |           |           |           |           |           |           |           |           |           |
|------------------|-----------|-----------|----------------|-----------|-----------|-------------|-------------|-------------|-----------|-----------|-----------|-----------|-----------|-----------|-----------|-----------|-----------|
|                  | 5:00-5:59 | 6:00-6:59 | 7:00-7:59      | 8:00-8:59 | 9:00-9:59 | 10:00-10:59 | 11:00-11:59 | 12:00-12:59 | 1:00-1:59 | 2:00-2:59 | 3:00-3:59 | 4:00-4:59 | 5:00-5:59 | 6:00-6:59 | 7:00-7:59 | 8:00-8:59 | 9:00-9:59 |
| Rte 10           | -         | 2         | 20             | 10        | 2         |